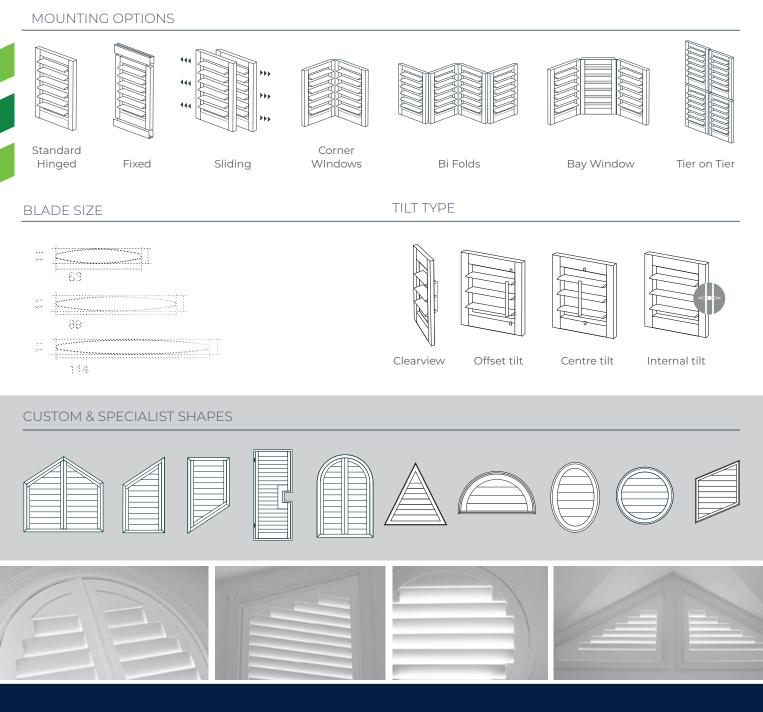

### **Comprehensive customisation**

Bayview shutters are manufactured to suit all window shapes and sizes because this premium product is custom made to suit any window.

This versatile range ensures that you get the most value and life out of your product in wet, dry or high usage areas.

## Shutter Type

 Stile and Blades constructed from Premium Basswood timber creating stiff light weight panels.

 $( \exists )$ 

• Stile and Blades constructed from Thermopoly. This is a hard wearing and moisture resistant polyresin.

## Hybrid Timber & Thermopoly™

Thermopoly™

• Stiles constructed from Premium weight panels.

Basswood timber creating stiff light

• Baldes engineered from Thermopoly for longevity that won't crack, chip or warp.