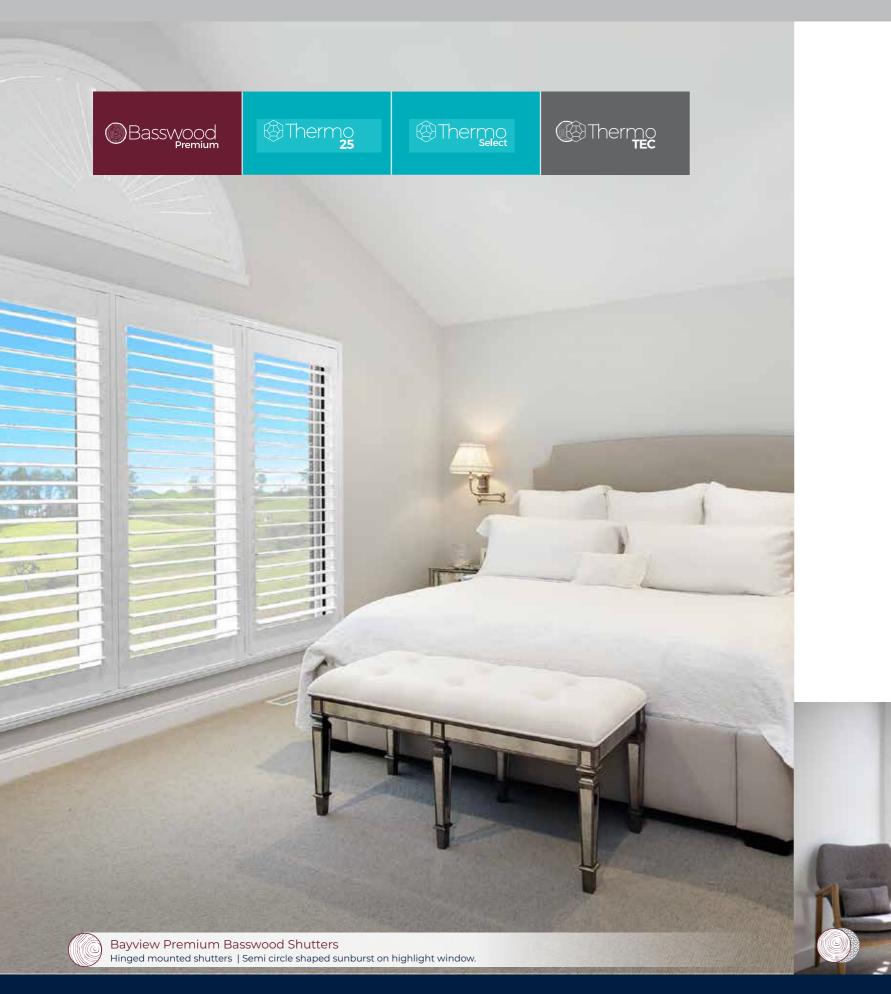

Bayview Premium Basswood Shutters Hinged mounted shutters | stained

Mortise and tenon joints, glued and screwed for stronger wider panels.