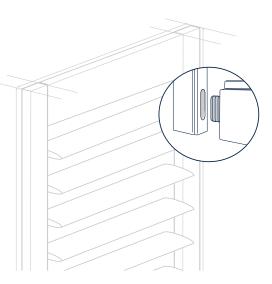

Bayview Premium Basswood Shutters Hinged mounted shutters | stained

Mortise and tenon joints, glued and screwed for stronger wider panels.

## Shutter Type

 Stile and Blades constructed from Premium Basswood timber creating stiff light weight panels.

 $( \exists )$ 

• Stile and Blades constructed from Thermopoly. This is a hard wearing and moisture resistant polyresin.